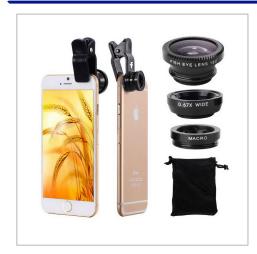

## **Phone Camera Lens Set**

PHONE CAMERA LENS SET IS UNIVERSAL TO ANY MOBILE PHONE AND IS PERFECT FOR ANYONE WANTING TO IMPROVE THEIR MOBILE PHOTOGRAPHY.COMPLETE WITH 3 DETACHABLE LENSES: 180 DEGREE FISH EYE LENS, 0.67X WIDE ANGLE LENS AND MACRO LENS.COMES WITH POUCH TO SAFELY STORE THE LENSES AND IS SUPPLIED IN STANDARD BOX.AVAILABLE IN A CHOICE OF BLACK, SILVER RED & BLUE. MINIMUM OF ONLY 50PCS.

| FITTING                | Clip                                                                      |
|------------------------|---------------------------------------------------------------------------|
| BRANDING METHOD        | Pad printed                                                               |
| MATERIAL               | Plastic, Aluminium & Acrylic                                              |
| COLOURS                | Black, Silver, Red & Blue                                                 |
| PRINT                  | 1 colour print on on front of clip                                        |
| LENSES                 | Fish Eye, Wide Angle & Macro                                              |
| SIZE                   | Standard                                                                  |
| PRINT AREA             | Front of Clip: 12mm wide x 8mm high & Back of Clip: 12mm wide x 15mm high |
| UNIT WEIGHT            | 0.05kg                                                                    |
| MOQ                    | 50                                                                        |
| PACKING                | Standard box with pouch                                                   |
| CARTON QUANTITY        | 200pcs                                                                    |
| CARTON WEIGHT          | 10kg                                                                      |
| CARTON DIMENSIONS      | 50x30x30cm                                                                |
| ARTWORK                | Required in any vectorised file format                                    |
| PRODUCTION PROOF       | Visuals supplied within 24 hours                                          |
| PRE PRODUCTION SAMPLE  | Approx 2 weeks from artwork approval                                      |
| BULK TURNAROUND        | Approx 3 weeks from artwork approval                                      |
| COMMODITY CODE         | 9002199090                                                                |
| COUNTRY OF MANUFACTURE | China                                                                     |